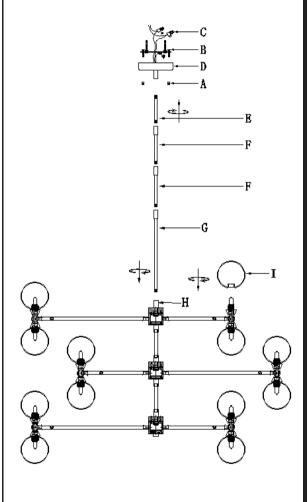

## PARTS AND HARDWARE.

D canopy x1 E iron pipe x1 F iron pipe x2 G iron pipe x1 H lampbody x1 I glass ball x12

#### STEP 1.

- N Neutral
- (E) Earth
- (L)Line

#### STEP 2.