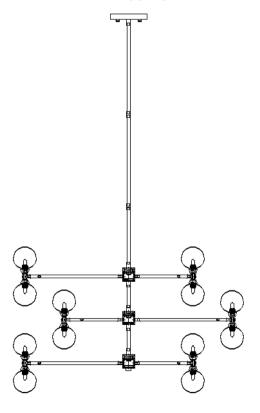

# **ASSEMBLY INSTRUCTIONS.**

**CENTAURI PENDANT LIGHT** 

RM-1054-31

THANK YOU FOR YOUR PURCHASE!

## PARTS AND HARDWARE.

D canopy x1 E iron pipe x1 F iron pipe x2 G iron pipe x1 H lampbody x1 I glass ball x12