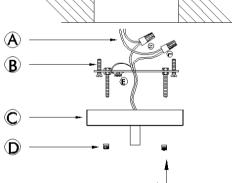

# **ASSEMBLY INSTRUCTIONS.**

**CENTAURI PENDANT LIGHT** 

RM-1054-31



THANK YOU FOR YOUR PURCHASE!

## PARTS AND HARDWARE.

D canopy x1 E iron pipe x1 F iron pipe x2 G iron pipe x1 H lampbody x1 I glass ball x12



### NOTES.

Thank you for purchasing this quality product! Be sure to check all packing material carefully for small part that may have come loose inside the carton during shipping.

#### **ELECTRICAL**.

This product requires working with electricity. ensure power is completely off before beginning assembly and take safety precautions to prevent electrical shock.

#### STEP 1.

- N Neutral
- (E) Earth
- (L)Line





#### STEP 2.