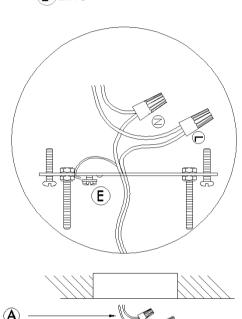

# **ASSEMBLY INSTRUCTIONS.**

**CENTAURI PENDANT LIGHT** 

RM-1054-31



THANK YOU FOR YOUR PURCHASE!

## PARTS AND HARDWARE.

D canopy x1 E iron pipe x1 F iron pipe x2 G iron pipe x1 H lampbody x1 I glass ball x12



### NOTES.

Thank you for purchasing this quality product! Be sure to check all packing material carefully for small part that may have come loose inside the carton during shipping.

#### **ELECTRICAL**.

This product requires working with electricity. ensure power is completely off before beginning assembly and take safety precautions to prevent electrical shock.

#### STEP 1.

- N Neutral
- (E) Earth
- (L)Line





#### STEP 2.