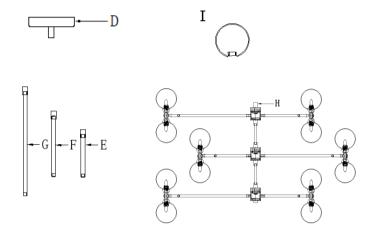

## PARTS AND HARDWARE.

D canopy x1 E iron pipe x1 F iron pipe x2 G iron pipe x1 H lampbody x1 I glass ball x12